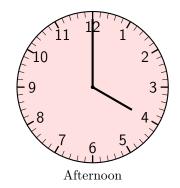

#### Ex 46:

What time does this clock show?

Ex 47:

What time does this clock show?

Ex 48:

What time does this clock show?

It's \_\_\_\_\_\_ at night.

What time does this clock show?

Ex 50:

What time does this clock show?

Ex 49: