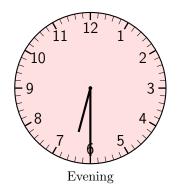

#### Ex 46:

What time does this clock show?

Ex 47:

What time does this clock show?

Ex 48:

What time does this clock show?

It's \_\_\_\_\_\_ at night.

What time does this clock show?

Ex 50:

What time does this clock show?

Ex 49: