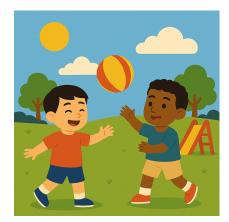

## MCQ 5:

Check the part of the day for this picture:

- $\Box$  Day
- $\Box$  Night