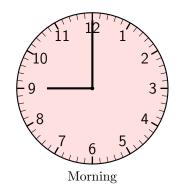

#### Ex 46:

What time does this clock show?

Ex 47:

What time does this clock show?

Ex 48:

What time does this clock show?

It's \_\_\_\_\_\_ at night.

What time does this clock show?

Ex 50:

What time does this clock show?

Ex 49: