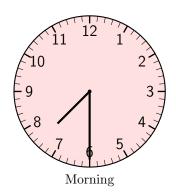

#### Ex 46:

What time does this clock show?

Ex 47:

What time does this clock show?

Ex 48:

What time does this clock show?

It's \_\_\_\_\_\_ at night.

What time does this clock show?