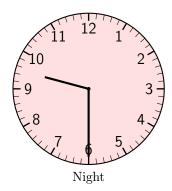

#### Ex 46:

What time does this clock show?

Ex 47:

What time does this clock show?

Ex 48:

What time does this clock show?

It's \_\_\_\_\_\_ at night.

What time does this clock show?

Ex 50:

What time does this clock show?

Ex 49: