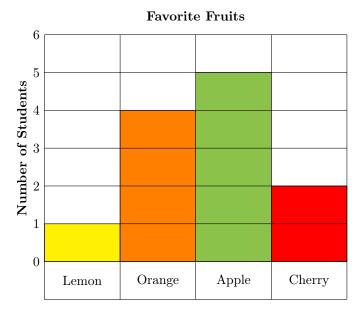

• Lemon: 1 student.

• Orange: 4 students.

• Apple: 5 students.

• Cherry: 2 students.

Definition Bar Chart

A bar chart shows data with bars.

 $\mathbf{E}\mathbf{x}$ :

Fruit

 $\bullet$  Lemon: 1 student.

• Orange: 4 students.

• Apple: 5 students.

• Cherry: 2 students.