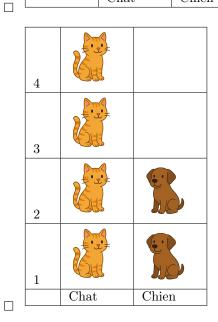

### A.1 REPRESENTING DATA

MCQ 1: Some animals in the bedroom:

Choose the correct answer:

| 3 |      |       |
|---|------|-------|
| 2 |      |       |
| 1 |      |       |
|   | Chat | Chien |

 $\mathbf{MCQ}$  2: In the fruits in the box: