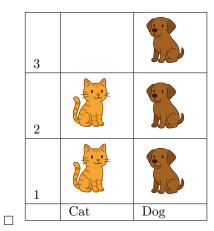

### A.1 REPRESENTING DATA

MCQ 1: Some animals in the bedroom:

Choose the correct answer:

| 3 |      |       |
|---|------|-------|
| 2 |      |       |
| 1 |      |       |
|   | Chat | Chien |

 $\mathbf{MCQ}$  2: In the fruits in the box: