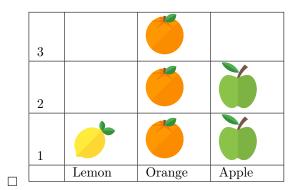

### A.1 REPRESENTING DATA

MCQ 1: Some animals in the bedroom:

Choose the correct answer:

| 3 |      |       |
|---|------|-------|
| 2 |      |       |
| 1 |      |       |
|   | Chat | Chien |

 $\mathbf{MCQ}$  2: In the fruits in the box:

Choose the correct answer:

 $\mathbf{MCQ}$  3: In the vegetables in the box: