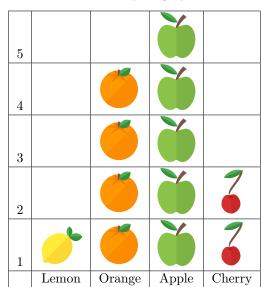

#### A.2 INTERPRETING PICTOGRAPHS

 $\mathbf{Ex}\ \mathbf{4:}\$  In his class, Hugo asks the students: "What do you fear the most?"

He represents the result with a pictograph

| 5 | %                                                                                                                                                                                                                                                                                                                                                                                                                                                                                                                                                                                                                                                                                                                                                                                                                                                                                                                                                                                                                                                                                                                                                                                                                                                                                                                                                                                                                                                                                                                                                                                                                                                                                                                                                                                                                                                                                                                                                                                                                                                                                                                              |         |       |     |
|---|--------------------------------------------------------------------------------------------------------------------------------------------------------------------------------------------------------------------------------------------------------------------------------------------------------------------------------------------------------------------------------------------------------------------------------------------------------------------------------------------------------------------------------------------------------------------------------------------------------------------------------------------------------------------------------------------------------------------------------------------------------------------------------------------------------------------------------------------------------------------------------------------------------------------------------------------------------------------------------------------------------------------------------------------------------------------------------------------------------------------------------------------------------------------------------------------------------------------------------------------------------------------------------------------------------------------------------------------------------------------------------------------------------------------------------------------------------------------------------------------------------------------------------------------------------------------------------------------------------------------------------------------------------------------------------------------------------------------------------------------------------------------------------------------------------------------------------------------------------------------------------------------------------------------------------------------------------------------------------------------------------------------------------------------------------------------------------------------------------------------------------|---------|-------|-----|
| 4 | ~%.                                                                                                                                                                                                                                                                                                                                                                                                                                                                                                                                                                                                                                                                                                                                                                                                                                                                                                                                                                                                                                                                                                                                                                                                                                                                                                                                                                                                                                                                                                                                                                                                                                                                                                                                                                                                                                                                                                                                                                                                                                                                                                                            |         |       |     |
| 3 | ye .                                                                                                                                                                                                                                                                                                                                                                                                                                                                                                                                                                                                                                                                                                                                                                                                                                                                                                                                                                                                                                                                                                                                                                                                                                                                                                                                                                                                                                                                                                                                                                                                                                                                                                                                                                                                                                                                                                                                                                                                                                                                                                                           | 00      |       |     |
| 2 | The state of the s | Some .  |       |     |
| 1 | The state of the s | 00      |       | 379 |
|   | Spider                                                                                                                                                                                                                                                                                                                                                                                                                                                                                                                                                                                                                                                                                                                                                                                                                                                                                                                                                                                                                                                                                                                                                                                                                                                                                                                                                                                                                                                                                                                                                                                                                                                                                                                                                                                                                                                                                                                                                                                                                                                                                                                         | Monster | Shark | Ant |

How many students select shark as the most feared?

students

Which is the most feared?

 $\square$  Spider

 $\square$  Monster

 $\square$  Shark

Which is the least feared?

 $\square$  Spider

 $\square \; \mathrm{Ant}$ 

 $\square$  Shark

 $\mathbf{Ex}$  5: In his class, Hugo asks the students: "What is your favorite fruit?"

He represents the result with a pictograph

How many students select orange as favorite fruit?