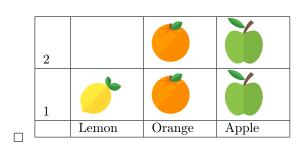

### A.1 REPRESENTING DATA

MCQ 1: Some animals in the bedroom:

Choose the correct answer:

| 3 |      |       |
|---|------|-------|
| 2 |      |       |
| 1 |      |       |
|   | Chat | Chien |

 $\mathbf{MCQ}$  2: In the fruits in the box:

Choose the correct answer:

 $\mathbf{MCQ}$  3: In the vegetables in the box: