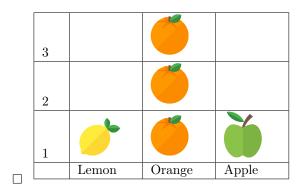

 $\square \; \mathrm{Ant}$ 

 $\square$  Shark

 $\mathbf{Ex}$  5: In his class, Hugo asks the students: "What is your favorite fruit?"

He represents the result with a pictograph

How many students select orange as favorite fruit?

students

Which fruit is the most popular?

| $\sqcup$ Orange                                                                                                       |                                                 |        |          |      |        |  |  |
|-----------------------------------------------------------------------------------------------------------------------|-------------------------------------------------|--------|----------|------|--------|--|--|
| $\square$ Apple                                                                                                       |                                                 |        |          |      |        |  |  |
| Ex 6: In his class, Hugo asks the students: "What is your favorite food?"  He represents the result with a pictograph |                                                 |        |          |      |        |  |  |
|                                                                                                                       | 5                                               |        |          |      |        |  |  |
|                                                                                                                       | 4                                               |        |          |      |        |  |  |
|                                                                                                                       | 3                                               |        |          |      |        |  |  |
|                                                                                                                       | 2                                               |        |          |      |        |  |  |
|                                                                                                                       | 1                                               |        |          |      |        |  |  |
|                                                                                                                       |                                                 | Carrot | Cucumber | Corn | Potato |  |  |
| How m                                                                                                                 | How many students select corn as favorite food? |        |          |      |        |  |  |
| students                                                                                                              |                                                 |        |          |      |        |  |  |
| Which food is the most popular?                                                                                       |                                                 |        |          |      |        |  |  |
| $\Box$ Carrot                                                                                                         |                                                 |        |          |      |        |  |  |
| $\square$ Cucumber                                                                                                    |                                                 |        |          |      |        |  |  |
| $\square$ Corn                                                                                                        |                                                 |        |          |      |        |  |  |
| Which food is the least popular?                                                                                      |                                                 |        |          |      |        |  |  |
| $\Box$ Carrot                                                                                                         |                                                 |        |          |      |        |  |  |
|                                                                                                                       | □ Potato                                        |        |          |      |        |  |  |
| $\square$ Corn                                                                                                        |                                                 |        |          |      |        |  |  |

 $\Box$  Lemon  $\Box$  Orange  $\Box$  Apple

 $\square \ \mathrm{Lemon}$ 

Which fruit is the least popular?