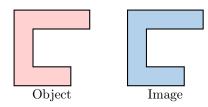

#### A.1 IDENTIFYING TYPES OF TRANSFORMATIONS

MCQ 1: Which transformation is shown in the diagram?

Choose the correct answer:

| П | Translation |
|---|-------------|
|   |             |

- □ Rotation
- □ Reflection