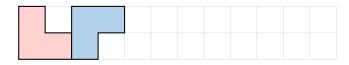

MCQ 2: Which transformation is shown in the diagram?

Choose the correct answer:

- ☐ Translation
- □ Rotation
- $\square$  Reflection

MCQ 3: Which transformation is shown in the diagram?

Choose the correct answer: