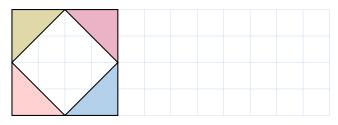

#### A.1 IDENTIFYING TYPES OF TRANSFORMATIONS

MCQ 1: Which transformation is shown in the diagram?

Choose the correct answer:

| П | Translation |
|---|-------------|
|   |             |

- □ Rotation
- □ Reflection