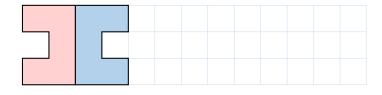

#### A.1 IDENTIFYING TYPES OF TRANSFORMATIONS

MCQ 1: Which transformation is shown in the diagram?

Choose the correct answer:

| П | Translation |
|---|-------------|
|   |             |

- □ Rotation
- □ Reflection