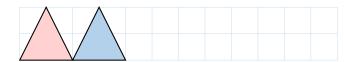

## **B.1 DRAWING PATTERNS**

**Ex 6:** Complete the pattern:

Ex 7: Complete the pattern:

Ex 8: Complete the pattern:

Ex 9: Complete the pattern:

Ex 10: Complete the pattern: