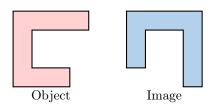

MCQ 2: Which transformation is shown in the diagram?

Choose the correct answer:

- ☐ Translation
- □ Rotation
- $\square$  Reflection

MCQ 3: Which transformation is shown in the diagram?

Choose the correct answer: