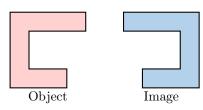

- ☐ Translation
- ☐ Rotation
- ☐ Reflection

MCQ 4: Which transformation is shown in the diagram?

Choose the correct answer:

☐ Translation

- □ Rotation
- □ Reflection

MCQ 5: Which transformation is shown in the diagram?