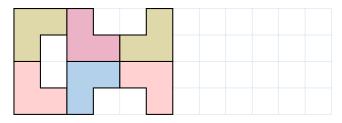

# **B.2 DRAWING PATTERNS ON TWO ROWS**

 $\mathbf{Ex}\ \mathbf{11:}\ \mathbf{Complete}\ \mathbf{the}\ \mathbf{pattern}:$ 

Ex 12: Complete the pattern :

 $\mathbf{Ex}\ \mathbf{13:}\ \mathbf{Complete}\ \mathbf{the}\ \mathbf{pattern}:$ 