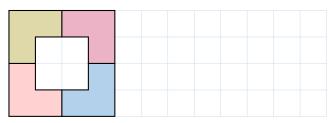

## **B.1 DRAWING PATTERNS**

**Ex 6:** Complete the pattern:

Ex 7: Complete the pattern:

Ex 8: Complete the pattern:

Ex 9: Complete the pattern:

Ex 10: Complete the pattern: