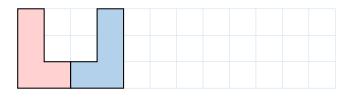

## **B.1 DRAWING PATTERNS**

**Ex 6:** Complete the pattern:

Ex 7: Complete the pattern:

Ex 8: Complete the pattern:

Ex 9: Complete the pattern:

Ex 10: Complete the pattern: