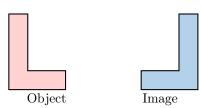

#### A.1 IDENTIFYING TYPES OF TRANSFORMATIONS

MCQ 1: Which transformation is shown in the diagram?

Choose the correct answer:

| П | Translation |
|---|-------------|
|   |             |

- □ Rotation
- □ Reflection