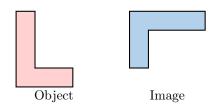

- ☐ Translation
- ☐ Rotation
- ☐ Reflection

MCQ 4: Which transformation is shown in the diagram?

Choose the correct answer:

☐ Translation

- □ Rotation
- □ Reflection

MCQ 5: Which transformation is shown in the diagram?

Choose the correct answer:

- ☐ Translation
- □ Rotation
- □ Reflection