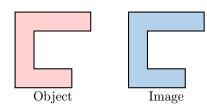

## A.1 IDENTIFYING TYPES OF TRANSFORMATIONS

MCQ 1: Which transformation is shown in the diagram?

Choose the correct answer:

- ☐ Translation
- □ Rotation
- □ Reflection

MCQ 2: Which transformation is shown in the diagram?