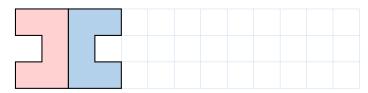

## A.1 IDENTIFYING TYPES OF TRANSFORMATIONS

MCQ 1: Which transformation is shown in the diagram?

Choose the correct answer:

- ☐ Translation
- □ Rotation
- □ Reflection

MCQ 2: Which transformation is shown in the diagram?