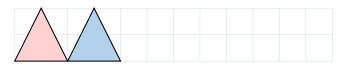

### **B.1 DRAWING PATTERNS**

**Ex 6:** Complete the pattern:

Ex 7: Complete the pattern:

Ex 8: Complete the pattern:

Ex 9: Complete the pattern:

Ex 10: Complete the pattern: