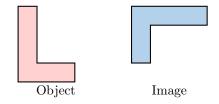

Choose the correct answer:

☐ Translation

- ☐ Rotation
- □ Reflection

MCQ 5: Which transformation is shown in the diagram?

Choose the correct answer:

- $\square$  Translation
- □ Rotation
- □ Reflection