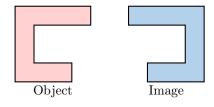

Choose the correct answer:

- ☐ Translation
- ☐ Rotation
- $\square$  Reflection

MCQ 3: Which transformation is shown in the diagram?

Choose the correct answer:

- ☐ Translation
- ☐ Rotation
- ☐ Reflection

MCQ 4: Which transformation is shown in the diagram?