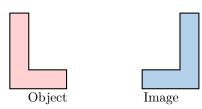

## A.1 IDENTIFYING TYPES OF TRANSFORMATIONS

MCQ 1: Which transformation is shown in the diagram?

Choose the correct answer:

- ☐ Translation
- □ Rotation
- □ Reflection

MCQ 2: Which transformation is shown in the diagram?