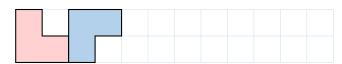

Choose the correct answer:

- ☐ Translation
- ☐ Rotation
- $\square$  Reflection

MCQ 3: Which transformation is shown in the diagram?

Choose the correct answer:

- ☐ Translation
- ☐ Rotation
- ☐ Reflection

MCQ 4: Which transformation is shown in the diagram?