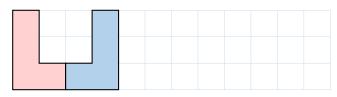

### **B.1 DRAWING PATTERNS**

**Ex 6:** Complete the pattern:

Ex 7: Complete the pattern:

Ex 8: Complete the pattern:

Ex 9: Complete the pattern:

Ex 10: Complete the pattern: