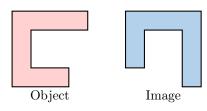

Choose the correct answer:

- ☐ Translation
- ☐ Rotation
- $\square$  Reflection

MCQ 3: Which transformation is shown in the diagram?

Choose the correct answer:

- ☐ Translation
- ☐ Rotation
- ☐ Reflection

MCQ 4: Which transformation is shown in the diagram?