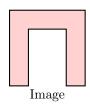

MCQ 4: Which transformation is shown in the diagram?

Choose the correct answer:

☐ Translation

□ Rotation