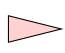

MCQ 4: Which transformation is shown in the diagram?

Choose the correct answer:

☐ Translation

□ Rotation