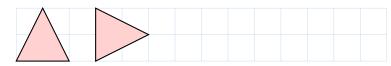

## A.1 IDENTIFYING TYPES OF TRANSFORMATIONS

MCQ 1: Which transformation is shown in the diagram?

Choose the correct answer:

☐ Translation

□ Rotation

MCQ 2: Which transformation is shown in the diagram?

Object

Image

Choose the correct answer:

☐ Translation

□ Rotation

MCQ 3: Which transformation is shown in the diagram?

Choose the correct answer:

☐ Translation

☐ Rotation