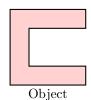

## A.1 IDENTIFYING TYPES OF TRANSFORMATIONS

MCQ 1: Which transformation is shown in the diagram?

Choose the correct answer:

☐ Translation

□ Rotation

MCQ 2: Which transformation is shown in the diagram?

Object