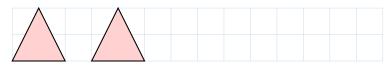

## A.1 IDENTIFYING TYPES OF TRANSFORMATIONS

MCQ 1: Which transformation is shown in the diagram?

Choose the correct answer:

☐ Translation

□ Rotation

MCQ 2: Which transformation is shown in the diagram?

Object