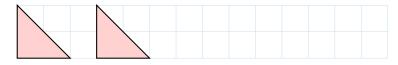

Image

Choose the correct answer:

☐ Translation

□ Rotation

MCQ 3: Which transformation is shown in the diagram?

Choose the correct answer:

☐ Translation

☐ Rotation