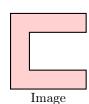

## A.1 IDENTIFYING TYPES OF TRANSFORMATIONS

MCQ 1: Which transformation is shown in the diagram?

Choose the correct answer:

☐ Translation

□ Rotation

MCQ 2: Which transformation is shown in the diagram?

Object

Image

Choose the correct answer:

☐ Translation

□ Rotation

MCQ 3: Which transformation is shown in the diagram?

Choose the correct answer:

☐ Translation

☐ Rotation