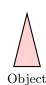

## A.1 IDENTIFYING TYPES OF TRANSFORMATIONS

MCQ 1: Which transformation is shown in the diagram?

Choose the correct answer:

☐ Translation

□ Rotation

MCQ 2: Which transformation is shown in the diagram?

Object