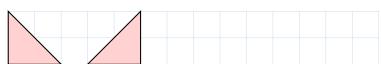

MCQ 4: Which transformation is shown in the diagram?

Choose the correct answer:

☐ Translation

□ Rotation