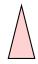

Image

Choose the correct answer:

☐ Translation

□ Rotation

MCQ 3: Which transformation is shown in the diagram?

Choose the correct answer:

☐ Translation

☐ Rotation