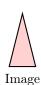

## A.1 IDENTIFYING TYPES OF TRANSFORMATIONS

MCQ 1: Which transformation is shown in the diagram?

Choose the correct answer:

☐ Translation

□ Rotation

MCQ 2: Which transformation is shown in the diagram?

Object

Image

Choose the correct answer:

☐ Translation

□ Rotation

MCQ 3: Which transformation is shown in the diagram?

Choose the correct answer:

☐ Translation

☐ Rotation