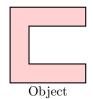

Image

Choose the correct answer:

☐ Translation

□ Rotation

MCQ 3: Which transformation is shown in the diagram?

Choose the correct answer:

☐ Translation

☐ Rotation