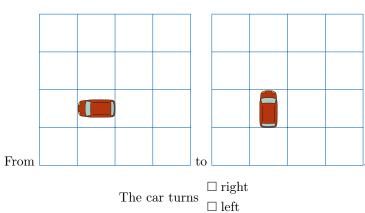

the right of  $\Box$  to the left of

## Ex 10:



## **B.2 FINDING DIRECTION IN CLASSROOM**

## Ex 11:



 $\square$  above

The cat is  $\Box$  below

the dog.

 $\Box$  to the right of

 $\Box$  to the left of

#### Ex 12:



 $\square$  above

The fish is  $\Box$  below

the kid at left.

 $\square$  to the right of

 $\Box$  to the left of

#### Ex 13:



□ above

The teacher is

 $\square$  below

 $\Box$  to the right of the dog.

 $\Box$  to the left of

## Ex 14:



 $\square$  above

The kid at right is

 $\square$  below

 $\Box$  to the right of

the windows.

 $\square$  to the left of

## C 4 MOVEMENTS

# C.1 MOVING A CAR FORWARD OR BACKWARD ON A GRID

#### Ex 15:



Ex 16:



## Ex 17:



#### Ex 18:



# C.2 TURNING CAR ON GRID

# Ex 19:



Ex 20:



# Ex 21:



## Ex 22: