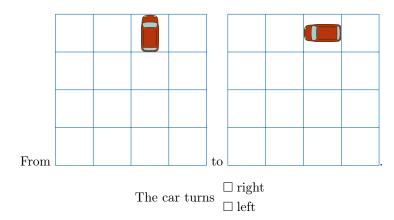

windows.

 $\square$  to the right of  $\Box$  to the left of

## Ex 10:



## **B.2 FINDING DIRECTION IN CLASSROOM**

## Ex 11:



 $\square$  above

The cat is  $\Box$  below

the dog.

 $\Box$  to the right of

 $\Box$  to the left of

#### Ex 12:



 $\square$  above

The fish is  $\Box$  below

the kid at left.

 $\square$  to the right of

 $\Box$  to the left of

#### Ex 13:



□ above

The teacher is

 $\square$  below

 $\Box$  to the right of the dog.

 $\Box$  to the left of

## Ex 14:



 $\square$  above

The kid at right is

 $\square$  below

 $\Box$  to the right of

the windows.

 $\square$  to the left of

## C 4 MOVEMENTS

# C.1 MOVING A CAR FORWARD OR BACKWARD ON A GRID

#### Ex 15:



Ex 16:



## Ex 17:



#### Ex 18:



# C.2 TURNING CAR ON GRID

# Ex 19:



Ex 20:



# Ex 21:



## Ex 22: