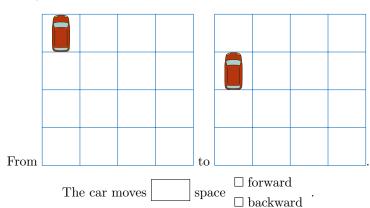

$\square$  above

 $\Box$  below The boy is

the windows.

 $\square$  to the right of  $\Box$  to the left of

## Ex 10:



## **B.2 FINDING DIRECTION IN CLASSROOM**

## Ex 11:



 $\square$  above

The cat is  $\Box$  below

the dog.

 $\Box$  to the right of

 $\Box$  to the left of

#### Ex 12:



 $\square$  above

The fish is  $\Box$  below

the kid at left.

 $\square$  to the right of

 $\Box$  to the left of

#### Ex 13:



□ above

The teacher is

 $\square$  below

 $\Box$  to the right of the dog.

 $\Box$  to the left of

## Ex 14:



 $\square$  above

The kid at right is

 $\square$  below

 $\Box$  to the right of

the windows.

 $\square$  to the left of

## C 4 MOVEMENTS

# C.1 MOVING A CAR FORWARD OR BACKWARD ON A GRID

#### Ex 15:



Ex 16:



## Ex 17:



#### Ex 18:



# C.2 TURNING CAR ON GRID

# Ex 19:



Ex 20:



# Ex 21:



## Ex 22: