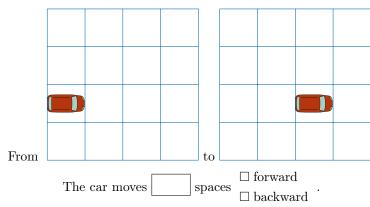

$\Box$  to the left of

## Ex 9:



 $\square$  above

 $\Box$  below The boy is

the windows.

 $\square$  to the right of  $\Box$  to the left of

## Ex 10:



## **B.2 FINDING DIRECTION IN CLASSROOM**

## Ex 11:



 $\square$  above

The cat is  $\Box$  below

the dog.

 $\Box$  to the right of

 $\Box$  to the left of

#### Ex 12:



 $\square$  above

The fish is  $\Box$  below

the kid at left.

 $\square$  to the right of

 $\Box$  to the left of

#### Ex 13:



□ above

The teacher is

 $\square$  below

 $\Box$  to the right of the dog.

 $\Box$  to the left of

## Ex 14:



 $\square$  above

The kid at right is

 $\square$  below

 $\Box$  to the right of

the windows.

 $\square$  to the left of

## C 4 MOVEMENTS

# C.1 MOVING A CAR FORWARD OR BACKWARD ON A GRID

#### Ex 15:



Ex 16:



## Ex 17:



#### Ex 18:



# C.2 TURNING CAR ON GRID

# Ex 19:



Ex 20:



# Ex 21:



## Ex 22: