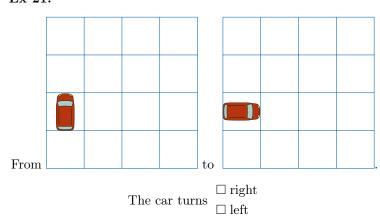

\square$  to the right of  $\Box$  to the left of

## Ex 10:



## **B.2 FINDING DIRECTION IN CLASSROOM**

## Ex 11:



 $\square$  above

The cat is  $\Box$  below

the dog.

 $\Box$  to the right of

 $\Box$  to the left of

#### Ex 12:



 $\square$  above

The fish is  $\Box$  below

the kid at left.

 $\square$  to the right of

 $\Box$  to the left of

#### Ex 13:



□ above

The teacher is

 $\square$  below

 $\Box$  to the right of the dog.

 $\Box$  to the left of

## Ex 14:



 $\square$  above

The kid at right is

 $\square$  below

 $\Box$  to the right of

the windows.

 $\square$  to the left of

## C 4 MOVEMENTS

# C.1 MOVING A CAR FORWARD OR BACKWARD ON A GRID

#### Ex 15:



Ex 16:



## Ex 17:



#### Ex 18:



# C.2 TURNING CAR ON GRID

# Ex 19:



Ex 20:



# Ex 21:



## Ex 22: