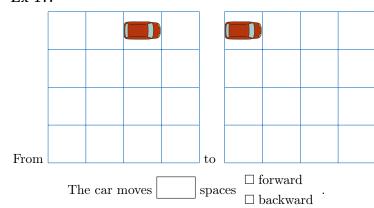

## Ex 9:



 $\square$  above

 $\Box$  below The boy is

the windows.

 $\square$  to the right of  $\Box$  to the left of

## Ex 10:



## **B.2 FINDING DIRECTION IN CLASSROOM**

## Ex 11:



 $\square$  above

The cat is  $\Box$  below

the dog.

 $\Box$  to the right of

 $\Box$  to the left of

#### Ex 12:



 $\square$  above

The fish is  $\Box$  below

the kid at left.

 $\square$  to the right of

 $\Box$  to the left of

#### Ex 13:



□ above

The teacher is

 $\square$  below

 $\Box$  to the right of the dog.

 $\Box$  to the left of

## Ex 14:



 $\square$  above

The kid at right is

 $\square$  below

 $\Box$  to the right of

the windows.

 $\square$  to the left of

## C 4 MOVEMENTS

# C.1 MOVING A CAR FORWARD OR BACKWARD ON A GRID

#### Ex 15:



Ex 16:



## Ex 17:



#### Ex 18:



# C.2 TURNING CAR ON GRID

# Ex 19:



Ex 20:



# Ex 21:



## Ex 22: