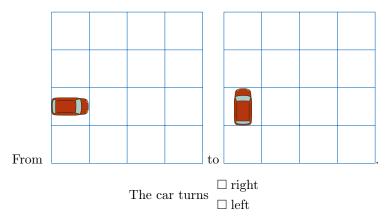

y is

the windows.

 $\square$  to the right of  $\Box$  to the left of

## Ex 10:



## **B.2 FINDING DIRECTION IN CLASSROOM**

## Ex 11:



 $\square$  above

The cat is  $\Box$  below

the dog.

 $\Box$  to the right of

 $\Box$  to the left of

#### Ex 12:



 $\square$  above

The fish is  $\Box$  below

the kid at left.

 $\square$  to the right of

 $\Box$  to the left of

#### Ex 13:



□ above

The teacher is

 $\square$  below

 $\Box$  to the right of the dog.

 $\Box$  to the left of

## Ex 14:



 $\square$  above

The kid at right is

 $\square$  below

 $\Box$  to the right of

the windows.

 $\square$  to the left of

## C 4 MOVEMENTS

# C.1 MOVING A CAR FORWARD OR BACKWARD ON A GRID

#### Ex 15:



Ex 16:



## Ex 17:



#### Ex 18:



# C.2 TURNING CAR ON GRID

# Ex 19:



Ex 20:



# Ex 21:



## Ex 22: