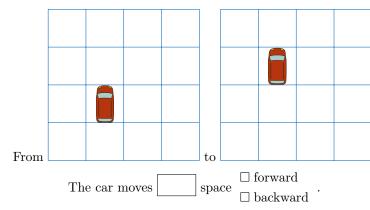

o the left of

## Ex 9:



 $\square$  above

 $\Box$  below The boy is

the windows.

 $\square$  to the right of  $\Box$  to the left of

## Ex 10:



## **B.2 FINDING DIRECTION IN CLASSROOM**

## Ex 11:



 $\square$  above

The cat is  $\Box$  below

the dog.

 $\Box$  to the right of

 $\Box$  to the left of

#### Ex 12:



 $\square$  above

The fish is  $\Box$  below

the kid at left.

 $\square$  to the right of

 $\Box$  to the left of

#### Ex 13:



□ above

The teacher is

 $\square$  below

 $\Box$  to the right of the dog.

 $\Box$  to the left of

## Ex 14:



 $\square$  above

The kid at right is

 $\square$  below

 $\Box$  to the right of

the windows.

 $\square$  to the left of

## C 4 MOVEMENTS

# C.1 MOVING A CAR FORWARD OR BACKWARD ON A GRID

#### Ex 15:



Ex 16:



## Ex 17:



#### Ex 18:



# C.2 TURNING CAR ON GRID

# Ex 19:



Ex 20:



# Ex 21:



## Ex 22: