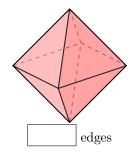

#### A.2 COUNTING FACES

Ex 8: How many faces does this square Pyramid have?

Ex 9: How many faces does this triangular pyramid have?

Ex 10: How many faces does this eight-faced die have?