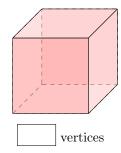

#### A.4 COUNTING VERTICES

Ex 14: How many vertices does this cube have?

Ex 15: How many vertices does this eight-faced die have?

Ex 16: How many vertices does this triangular pyramid have?