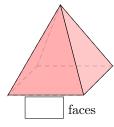

#### A.2 COUNTING FACES

Ex 8: How many faces does this square Pyramid have?

Ex 9: How many faces does this triangular pyramid have?

Ex 10: How many faces does this eight-faced die have?

### A.3 COUNTING EDGES

Ex 11: How many edges does this cube have?

Ex 13: How many edges does this square Pyramid have?