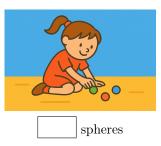

$  2D shape
- $\Box$  3D shape





Pick the right answer:

- $\Box~$  2D shape
- $\Box~$  3D shape

#### A.2 COUNTING FACES





Ex 8: How many faces does this square Pyramid have?



Ex 9: How many faces does this triangular pyramid have?



Ex 10: How many faces does this eight-faced die have?



### A.3 COUNTING EDGES

Ex 11: How many edges does this cube have?







Ex 13: How many edges does this square Pyramid have?



#### A.4 COUNTING VERTICES

Ex 14: How many vertices does this cube have?



Ex 15: How many vertices does this eight-faced die have?



Ex 16: How many vertices does this triangular pyramid have?



## **B** CLASSIFICATION

#### **B.1 FINDING THE SHAPES**

Ex 17: Can you find all the pyramids in the picture?



Ex 18: Can you find all the cubes in the picture?