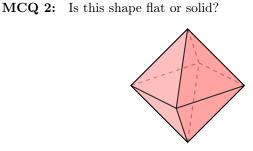

### A.1 IDENTIFYING FLAT OR SOLID SHAPES

MCQ 1: Is this shape flat or solid?

- Pick the right answer:
  - $\square$  2D shape
  - $\Box$  3D shape

Pick the right answer:

- $\Box~$  2D shape
- $\Box$  3D shape