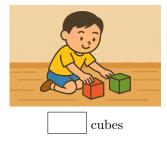

#### **B.1 FINDING THE SHAPES**

Ex 17: Can you find all the pyramids in the picture?

Ex 18: Can you find all the cubes in the picture?