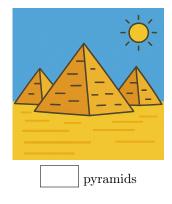

#### **B.1 FINDING THE SHAPES**

Ex 17: Can you find all the pyramids in the picture?

Ex 18: Can you find all the cubes in the picture?