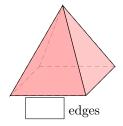

### A.3 COUNTING EDGES

Ex 11: How many edges does this cube have?

Ex 13: How many edges does this square Pyramid have?