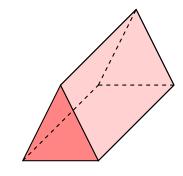

#### A.2 COUNTING FACES

Ex 8: How many faces does this square Pyramid have?

Ex 9: How many faces does this triangular pyramid have?

Ex 10: How many faces does this eight-faced die have?