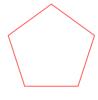

Pick the right answer:

- $\square$  2D shape
- $\Box~$  3D shape

MCQ 4: Is this shape flat or solid?

Pick the right answer:

 $\Box$  2D shape

 $\Box~$  3D shape

MCQ 5: Is this shape flat or solid?

Pick the right answer: