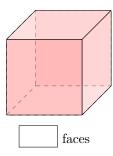

#### A.2 COUNTING FACES

Ex 8: How many faces does this square Pyramid have?

Ex 9: How many faces does this triangular pyramid have?

Ex 10: How many faces does this eight-faced die have?

### A.3 COUNTING EDGES

Ex 11: How many edges does this cube have?

Ex 13: How many edges does this square Pyramid have?

#### A.4 COUNTING VERTICES

Ex 14: How many vertices does this cube have?

Ex 15: How many vertices does this eight-faced die have?

Ex 16: How many vertices does this triangular pyramid have?