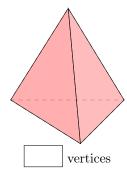

#### A.4 COUNTING VERTICES

Ex 14: How many vertices does this cube have?

Ex 15: How many vertices does this eight-faced die have?

Ex 16: How many vertices does this triangular pyramid have?