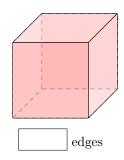

### A.3 COUNTING EDGES

Ex 11: How many edges does this cube have?

Ex 13: How many edges does this square Pyramid have?